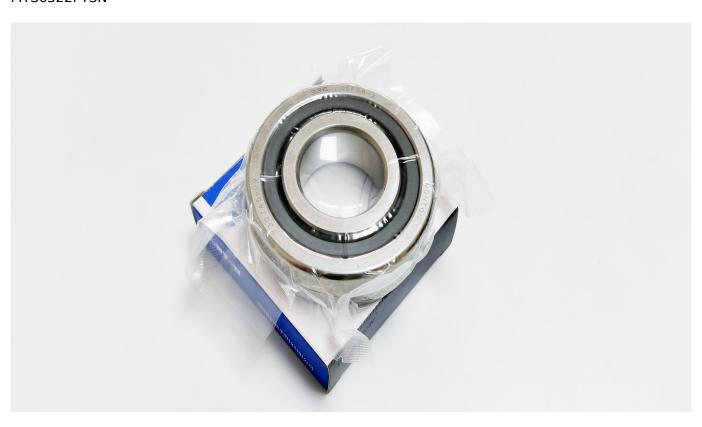

## **Arduous Environments** Corrosive Environment High Speed Low temperature **Industry:** Chemical and Pharmaceutical Petrochemical **Features:** Stainless steel inner and outer rings Stainless steel rolling elements/Ceramic balls Riveted fluororesin cage/Ptfe cage Long life **Benefits:** Corrosion resistant Self-lubricating cage High speed (up to 3600 rpm) Extended life Now we have the below codes under production and have stock: MTS6205PTSN MTS6206PTSN MTS6207PTSN MTS6208PTSN MTS6209PTSN MTS6210PTSN

MTS6319PTSN

MTS6320PTSN

MTS6321PTSN

MTS6322PTSN

Now monton have developed the low temperature angular contact

ball bearings and low temperature deep goove ball bearings.Our bearings have been widely used by our customers wins very good reputation..