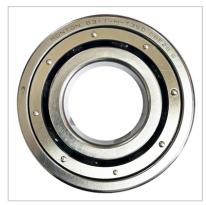

## 洛阳盟拓轴承科技有限公司 Louyang Monton Bearing Science&Technology Co.ltd.

**Customized Bearing** 

LNG Pump Bearing-6209-H-T35D

| Description<br>Dimension | 6209-H-T35D |
|--------------------------|-------------|
| d                        | 45          |
| D                        | 85          |
| В                        | 19          |
| rsmin                    | 1.1         |
| Loading[KN[]             |             |
| Cor                      | 31          |
| Cr                       | 20.4        |
| Speed                    |             |
| (r/min)                  | 10000       |