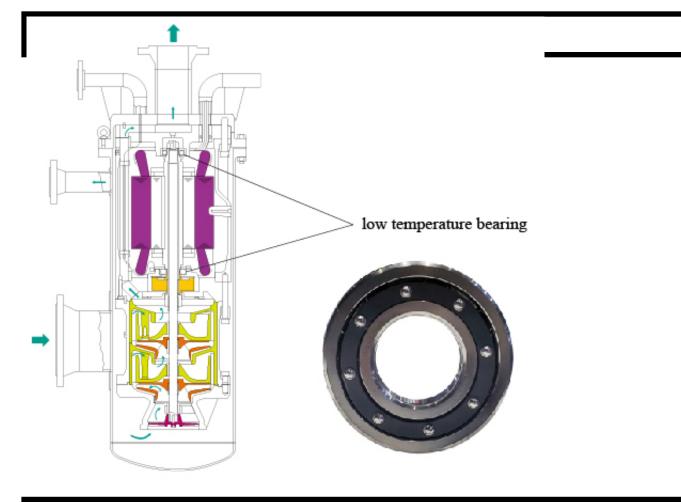

## **LNG Pump Bearings**

LNG (Liquefied Natural Gas) pumps are used for receiving and discharging LNG to road tankers and storage tanks. For these applications the bearing operating conditions are very tough, as the temperature can reach -162°C, and the bearing must run without external lubrication. MONTON has designed a new bearing, **LNG Pump Bearings**, to cope with these demanding performance requirements.

MTS6319PTSN

MTS6320PTSN

MTS6321PTSN

MTS6322PTSN

Now monton have developed the low temperature angular contact

ball bearings and low temperature deep goove ball bearings.Our bearings have been widely used by our customers wins very good reputation..