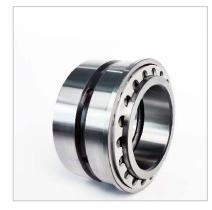

## INTEGRAL SPRING CARRIER CUP (P TYPE)

This single row bearing has an extended outer ring, housing a number of springs. It is mounted in conjunction with either a single or double row bearing.

As the outer race is free to slide in the housing, the spring force ensures that a constant bearing system preload is maintained despite thermal expansion due to varying temperature conditions.