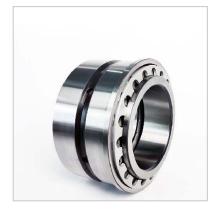

## INTEGRAL SPRING CARRIER CUP (P TYPE)

This single row bearing has an extended outer ring, housing a number of springs. It is mounted in conjunction with either a single or double row bearing.

As the outer race is free to slide in the housing, the spring force ensures that a constant bearing system preload is maintained despite thermal expansion due to varying temperature conditions.