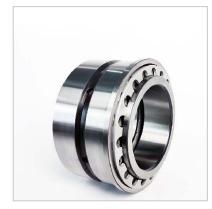

## INTEGRAL SPRING CARRIER CUP (P TYPE)

This single row bearing has an extended outer ring, housing a number of springs. It is mounted in conjunction with either a single or double row bearing.

As the outer race is free to slide in the housing, the spring force ensures that a constant bearing system preload is maintained despite thermal expansion due to varying temperature conditions.