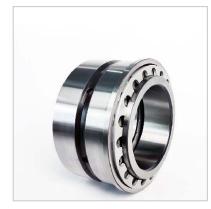

## INTEGRAL SPRING CARRIER CUP (P TYPE)-110057x

| Bearing Number           |          |
|--------------------------|----------|
| Cone(Innenring)          | 110057x  |
| Cup(Outering)            | 110096xP |
| Dimensions               |          |
| d                        | 57.150   |
| D                        | 96.838   |
| t                        | 59.50    |
| С                        | 54.00    |
| В                        | 29.50    |
| F                        | 5.50     |
| da                       | 70       |
| L                        | 7        |
| М                        | 76.00    |
| Load per string          |          |
| daN                      | 12.92    |
| Max permissible pre load |          |
| daN                      | 310      |
| Holes for springs        |          |
| Ø                        | 8.50     |
| depth (tiefe)            | 15.85    |
| r                        | 0.80     |
| R                        | 2.00     |
| S                        | 30.00    |
| Static Stiffness (daN/µ) | 68       |
| Basic Rating (daN)       |          |
| Rad.                     | 1570     |
| Axi.                     | 990      |
| Speed(rpm)               |          |
| max                      | 6900     |
| Weight                   |          |
| kg                       | 1.630    |
|                          |          |

## INTEGRAL SPRING CARRIER CUP (P TYPE)

This single row bearing has an extended outer ring, housing a number of springs. It is mounted in conjunction with either a single or double row bearing.

As the outer race is free to slide in the housing, the spring force ensures that a constant bearing system preload is maintained despite thermal expansion due to varying temperature conditions.