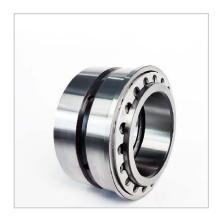

## INTEGRAL SPRING CARRIER CUP (P TYPE)

This single row bearing has an extended outer ring, housing a number of springs. It is mounted in conjunction with either a single or double row bearing.

As the outer race is free to slide in the housing, the spring force ensures that a constant bearing system preload is maintained despite thermal expansion due to varying temperature conditions.