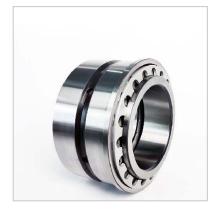

## INTEGRAL SPRING CARRIER CUP (P TYPE)-120057x

| Bearing Number           |         |
|--------------------------|---------|
| Cone(Innenring)          | 120057x |
| Cup(Outering)            | 120110P |
| Dimensions               |         |
| d                        | 57.150  |
| D                        | 110.000 |
| t                        | 66.65   |
| С                        | 60.30   |
| В                        | 33.00   |
| F                        | 6.35    |
| da                       | 75      |
| L                        | 8       |
| Μ                        | 86.00   |
| Load per string          |         |
| daN                      | 12.29   |
| Max permissible pre load |         |
| daN                      | 295     |
| Holes for springs        |         |
| Ø                        | 8.50    |
| depth (tiefe)            | 16.00   |
| r                        | 0.80    |
| R                        | 2.50    |
| S                        | 33.65   |
| Static Stiffness (daN/µ) | 78      |
| Basic Rating (daN)       |         |
| Rad.                     | 1950    |
| Axi.                     | 950     |
| Speed(rpm)               |         |
| max                      | 6200    |
| Weight                   |         |
| kg                       | 2.030   |
|                          |         |

## INTEGRAL SPRING CARRIER CUP (P TYPE)

This single row bearing has an extended outer ring, housing a number of springs. It is mounted in conjunction with either a single or double row bearing.

As the outer race is free to slide in the housing, the spring force ensures that a constant bearing system preload is maintained despite thermal expansion due to varying temperature conditions.