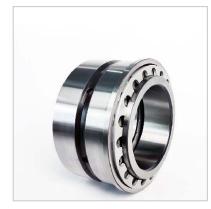

## INTEGRAL SPRING CARRIER CUP (P TYPE)-120057x

| Bearing Number           |          |
|--------------------------|----------|
| Cone(Innenring)          | 120057x  |
| Cup(Outering)            | 120112xP |
| Dimensions               |          |
| d                        | 57.150   |
| D                        | 112.712  |
| t                        | 66.65    |
| С                        | 60.30    |
| В                        | 33.00    |
| F                        | 6.35     |
| da                       | 75       |
| L                        | 8        |
| Μ                        | 86.00    |
| Load per string          |          |
| daN                      | 12.29    |
| Max permissible pre load |          |
| daN                      | 295      |
| Holes for springs        |          |
| Ø                        | 8.50     |
| depth (tiefe)            | 16.00    |
| r                        | 0.80     |
| R                        | 2.50     |
| S                        | 33.65    |
| Static Stiffness (daN/µ) | 78       |
| Basic Rating (daN)       |          |
| Rad.                     | 1950     |
| Axi.                     | 950      |
| Speed(rpm)               |          |
| max                      | 6200     |
| Weight                   |          |
| kg                       | 2.030    |
|                          |          |

## INTEGRAL SPRING CARRIER CUP (P TYPE)

This single row bearing has an extended outer ring, housing a number of springs. It is mounted in conjunction with either a single or double row bearing.

As the outer race is free to slide in the housing, the spring force ensures that a constant bearing system preload is maintained despite thermal expansion due to varying temperature conditions.