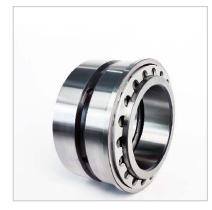

## INTEGRAL SPRING CARRIER CUP (P TYPE)-131092x

| Bearing Number           |          |
|--------------------------|----------|
| Cone(Innenring)          | 131092x  |
| Cup(Outering)            | 131152xP |
| Dimensions               |          |
| d                        | 92.075   |
| D                        | 152.400  |
| t                        | 68.50    |
| С                        | 62.00    |
| В                        | 33.75    |
| F                        | 6.50     |
| da                       | 110      |
| L                        | 8        |
| Μ                        | 120.00   |
| Load per string          |          |
| daN                      | 21.04    |
| Max permissible pre load |          |
| daN                      | 505      |
| Holes for springs        |          |
| Ø                        | 12.75    |
| depth (tiefe)            | 23.15    |
| r                        | 0.80     |
| R                        | 2.50     |
| S                        | 34.75    |
| Static Stiffness (daN/µ) | 103      |
| Basic Rating (daN)       |          |
| Rad.                     | 2600     |
| Axi.                     | 1630     |
| Speed(rpm)               |          |
| max                      | 4400     |
| Weight                   |          |
| kg                       | 3.800    |
|                          |          |

## INTEGRAL SPRING CARRIER CUP (P TYPE)

This single row bearing has an extended outer ring, housing a number of springs. It is mounted in conjunction with either a single or double row bearing.

As the outer race is free to slide in the housing, the spring force ensures that a constant bearing system preload is maintained despite thermal expansion due to varying temperature conditions.