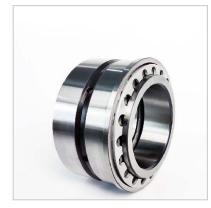

## INTEGRAL SPRING CARRIER CUP (P TYPE)

This single row bearing has an extended outer ring, housing a number of springs. It is mounted in conjunction with either a single or double row bearing.

As the outer race is free to slide in the housing, the spring force ensures that a constant bearing system preload is maintained despite thermal expansion due to varying temperature conditions.