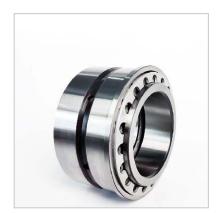

## INTEGRAL SPRING CARRIER CUP (P TYPE)

This single row bearing has an extended outer ring, housing a number of springs. It is mounted in conjunction with either a single or double row bearing.

As the outer race is free to slide in the housing, the spring force ensures that a constant bearing system preload is maintained despite thermal expansion due to varying temperature conditions.