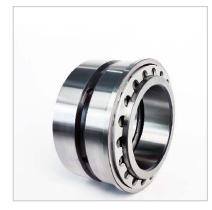

## INTEGRAL SPRING CARRIER CUP (P TYPE)-133076x

| Bearing Number           |          |
|--------------------------|----------|
| Cone(Innenring)          | 133076x  |
| Cup(Outering)            | 133136xP |
| Dimensions               |          |
| d                        | 76.200   |
| D                        | 136.525  |
| t                        | 66.75    |
| С                        | 60.50    |
| В                        | 33.50    |
| F                        | 6.25     |
| da                       | 92       |
| L                        | 8        |
| Μ                        | 102.00   |
| Load per string          |          |
| daN                      | 16.25    |
| Max permissible pre load |          |
| daN                      | 390      |
| Holes for springs        |          |
| Ø                        | 8.50     |
| depth (tiefe)            | 22.30    |
| r                        | 0.80     |
| R                        | 2.50     |
| S                        | 33.25    |
| Static Stiffness (daN/µ) | 90       |
| Basic Rating (daN)       |          |
| Rad.                     | 2365     |
| Axi.                     | 1260     |
| Speed(rpm)               |          |
| max                      | 5300     |
| Weight                   |          |
| kg                       | 2.790    |
|                          |          |

## INTEGRAL SPRING CARRIER CUP (P TYPE)

This single row bearing has an extended outer ring, housing a number of springs. It is mounted in conjunction with either a single or double row bearing.

As the outer race is free to slide in the housing, the spring force ensures that a constant bearing system preload is maintained despite thermal expansion due to varying temperature conditions.