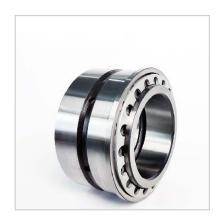

## INTEGRAL SPRING CARRIER CUP (P TYPE)

This single row bearing has an extended outer ring, housing a number of springs. It is mounted in conjunction with either a single or double row bearing.

As the outer race is free to slide in the housing, the spring force ensures that a constant bearing system preload is maintained despite thermal expansion due to varying temperature conditions.