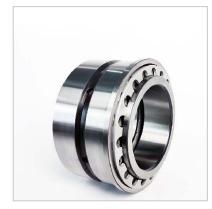

## INTEGRAL SPRING CARRIER CUP (P TYPE)-160095

| Bearing Number           |          |
|--------------------------|----------|
| Cone(Innenring)          | 160095   |
| Cup(Outering)            | 160152xP |
| Dimensions               |          |
| d                        | 95.000   |
| D                        | 152.400  |
| t                        | 83.90    |
| С                        | 75.80    |
| В                        | 42.00    |
| F                        | 8.10     |
| da                       | 114      |
| L                        | 9        |
| Μ                        | 123.00   |
| Load per string          |          |
| daN                      | 22.92    |
| Max permissible pre load |          |
| daN                      | 550      |
| Holes for springs        |          |
| Ø                        | 10.00    |
| depth (tiefe)            | 23.85    |
| r                        | 0.80     |
| R                        | 2.50     |
| S                        | 41.90    |
| Static Stiffness (daN/µ) | 115      |
| Basic Rating (daN)       |          |
| Rad.                     | 3700     |
| Axi.                     | 1785     |
| Speed(rpm)               |          |
| max                      | 4300     |
| Weight                   |          |
| kg                       | 4.500    |
|                          |          |

## INTEGRAL SPRING CARRIER CUP (P TYPE)

This single row bearing has an extended outer ring, housing a number of springs. It is mounted in conjunction with either a single or double row bearing.

As the outer race is free to slide in the housing, the spring force ensures that a constant bearing system preload is maintained despite thermal expansion due to varying temperature conditions.