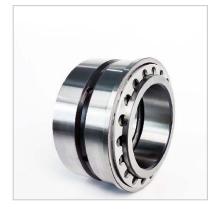

## INTEGRAL SPRING CARRIER CUP (P TYPE)

This single row bearing has an extended outer ring, housing a number of springs. It is mounted in conjunction with either a single or double row bearing.

As the outer race is free to slide in the housing, the spring force ensures that a constant bearing system preload is maintained despite thermal expansion due to varying temperature conditions.