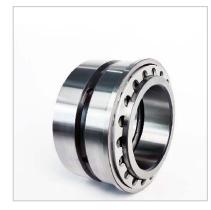

## INTEGRAL SPRING CARRIER CUP (P TYPE)

This single row bearing has an extended outer ring, housing a number of springs. It is mounted in conjunction with either a single or double row bearing.

As the outer race is free to slide in the housing, the spring force ensures that a constant bearing system preload is maintained despite thermal expansion due to varying temperature conditions.