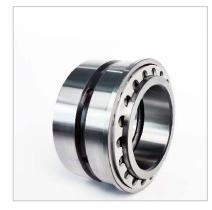

## INTEGRAL SPRING CARRIER CUP (P TYPE)-181111x

| Bearing Number           |          |
|--------------------------|----------|
| Cone(Innenring)          | 181111x  |
| Cup(Outering)            | 181190xP |
| Dimensions               |          |
| d                        | 111.125  |
| D                        | 190.500  |
| t                        | 95.30    |
| С                        | 82.60    |
| В                        | 50.00    |
| F                        | 12.70    |
| da                       | 136      |
| L                        | 10       |
| Μ                        | 146.00   |
| Load per string          |          |
| daN                      | 32.08    |
| Max permissible pre load |          |
| daN                      | 770      |
| Holes for springs        |          |
| Ø                        | 12.00    |
| depth (tiefe)            | 29.70    |
| r                        | 1.00     |
| R                        | 3.50     |
| S                        | 45.30    |
| Static Stiffness (daN/µ) | 133      |
| Basic Rating (daN)       |          |
| Rad.                     | 4810     |
| Axi.                     | 2495     |
| Speed(rpm)               |          |
| max                      | 3600     |
| Weight                   |          |
| kg                       | 8.780    |
|                          |          |

## INTEGRAL SPRING CARRIER CUP (P TYPE)

This single row bearing has an extended outer ring, housing a number of springs. It is mounted in conjunction with either a single or double row bearing.

As the outer race is free to slide in the housing, the spring force ensures that a constant bearing system preload is maintained despite thermal expansion due to varying temperature conditions.