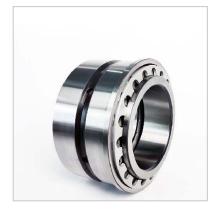

## INTEGRAL SPRING CARRIER CUP (P TYPE)-206190x

| Bearing Number           |         |
|--------------------------|---------|
| Cone(Innenring)          | 206190x |
| Cup(Outering)            | 206290P |
| Dimensions               |         |
| d                        | 190.500 |
| D                        | 290.000 |
| t                        | 105.00  |
| С                        | 96.00   |
| В                        | 52.00   |
| F                        | 9.00    |
| da                       | 238     |
| L                        | 12      |
| Μ                        | 256.00  |
| Load per string          |         |
| daN                      | 50.90   |
| Max permissible pre load |         |
| daN                      | 1221    |
| Holes for springs        |         |
| Ø                        | 12.00   |
| depth (tiefe)            | 31.60   |
| r                        | 1.00    |
| R                        | 3.50    |
| S                        | 53.00   |
| Static Stiffness (daN/µ) | 214     |
| Basic Rating (daN)       |         |
| Rad.                     | 7795    |
| Axi.                     | 5360    |
| Speed(rpm)               |         |
| max                      | 2200    |
| Weight                   |         |
| kg                       | 14.200  |
|                          |         |

## INTEGRAL SPRING CARRIER CUP (P TYPE)

This single row bearing has an extended outer ring, housing a number of springs. It is mounted in conjunction with either a single or double row bearing.

As the outer race is free to slide in the housing, the spring force ensures that a constant bearing system preload is maintained despite thermal expansion due to varying temperature conditions.