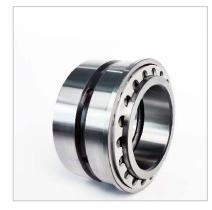

## INTEGRAL SPRING CARRIER CUP (P TYPE)-242190x

| Bearing Number           |          |
|--------------------------|----------|
| Cone(Innenring)          | 242190x  |
| Cup(Outering)            | 242282xP |
| Dimensions               |          |
| d                        | 190.500  |
| D                        | 282.575  |
| t                        | 105.71   |
| С                        | 91.42    |
| В                        | 54.00    |
| F                        | 14.29    |
| da                       | 217      |
| L                        | 12       |
| Μ                        | 235.00   |
| Load per string          |          |
| daN                      | 57.29    |
| Max permissible pre load |          |
| daN                      | 1375     |
| Holes for springs        |          |
| Ø                        | 14.25    |
| depth (tiefe)            | 34.35    |
| r                        | 1.50     |
| R                        | 2.50     |
| S                        | 51.71    |
| Static Stiffness (daN/µ) | 168      |
| Basic Rating (daN)       |          |
| Rad.                     | 8000     |
| Axi.                     | 4645     |
| Speed(rpm)               |          |
| max                      | 2300     |
| Weight                   |          |
| kg                       | 14.100   |
|                          |          |

## INTEGRAL SPRING CARRIER CUP (P TYPE)

This single row bearing has an extended outer ring, housing a number of springs. It is mounted in conjunction with either a single or double row bearing.

As the outer race is free to slide in the housing, the spring force ensures that a constant bearing system preload is maintained despite thermal expansion due to varying temperature conditions.