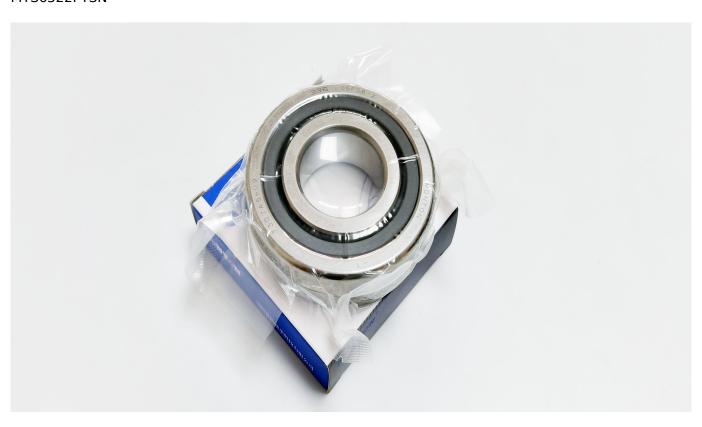

## **Arduous Environments** Corrosive Environment High Speed Low temperature **Industry:** Chemical and Pharmaceutical Petrochemical **Features:** Stainless steel inner and outer rings Stainless steel rolling elements/Ceramic balls Riveted fluororesin cage/Ptfe cage Long life **Benefits:** Corrosion resistant Self-lubricating cage High speed (up to 3600 rpm) Extended life Now we have the below codes under production and have stock: MTS6205PTSN MTS6206PTSN MTS6207PTSN MTS6208PTSN MTS6209PTSN MTS6210PTSN

**Condition Description:** 

MTS6211PTSN

MTS6212PTSN

MTS6213PTSN

MTS6214PTSN

MTS6215PTSN

MTS6216PTSN

MTS6217PTSN