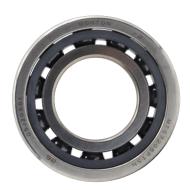

## **Arduous Environments** Corrosive Environment High Speed Low temperature **Industry:** Chemical and Pharmaceutical Petrochemical **Features:** Stainless steel inner and outer rings Stainless steel rolling elements/Ceramic balls Riveted fluororesin cage/Ptfe cage Long life **Benefits:** Corrosion resistant Self-lubricating cage High speed (up to 3600 rpm) Extended life Now we have the below codes under production and have stock: MTS6205PTSN MTS6206PTSN MTS6207PTSN MTS6208PTSN MTS6209PTSN MTS6210PTSN