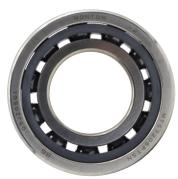

## **Arduous Environments** Corrosive Environment High Speed Low temperature **Industry:** Chemical and Pharmaceutical Petrochemical **Features:** Stainless steel inner and outer rings Stainless steel rolling elements/Ceramic balls Riveted fluororesin cage/Ptfe cage Long life **Benefits:** Corrosion resistant Self-lubricating cage High speed (up to 3600 rpm) Extended life Now we have the below codes under production and have stock: MTS6205PTSN MTS6206PTSN MTS6207PTSN MTS6208PTSN MTS6209PTSN MTS6210PTSN