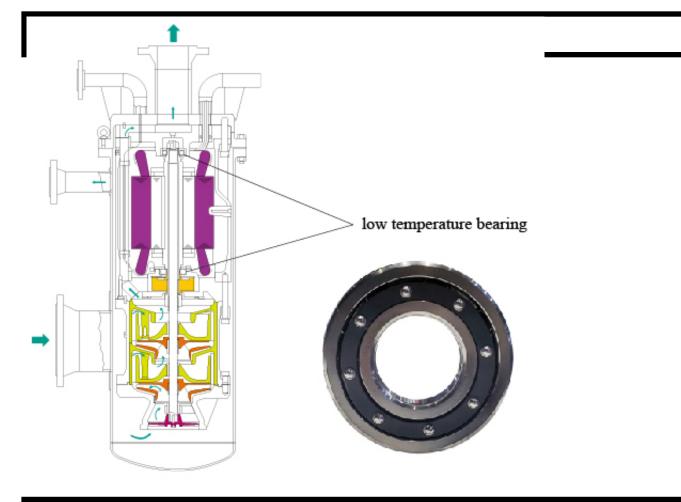

## **LNG Pump Bearings**

LNG (Liquefied Natural Gas) pumps are used for receiving and discharging LNG to road tankers and storage tanks. For these applications the bearing operating conditions are very tough, as the temperature can reach -162°C, and the bearing must run without external lubrication. MONTON has designed a new bearing, **LNG Pump Bearings**, to cope with these demanding performance requirements.

## LNG pump bearings including:

- 1.Angular contact ball bearings
- 2.Deep groove ball bearings
- > Speed: 1160 rpm 3600 rpm
- > Gas temperature: -196° C up to 0° C
- Mainly axial load
- > Very poor lubrication

MTS6319PTSN

MTS6320PTSN

MTS6321PTSN

MTS6322PTSN

Now monton have developed the low temperature angular contact

ball bearings and low temperature deep goove ball bearings.Our bearings have been widely used by our customers wins very good reputation..