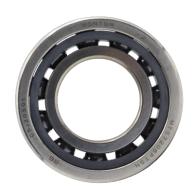

## LNG pump bearings including:

- 1.Angular contact ball bearings
- 2.Deep groove ball bearings
- > Speed: 1160 rpm 3600 rpm
- > Gas temperature: -196° C up to 0° C
- Mainly axial load
- > Very poor lubrication