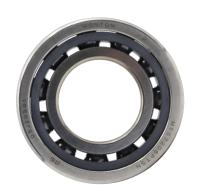

## **Arduous Environments** Corrosive Environment High Speed Low temperature **Industry:** Chemical and Pharmaceutical Petrochemical **Features:** Stainless steel inner and outer rings Stainless steel rolling elements/Ceramic balls Riveted fluororesin cage/Ptfe cage Long life **Benefits:** Corrosion resistant Self-lubricating cage High speed (up to 3600 rpm) Extended life Now we have the below codes under production and have stock: MTS6205PTSN MTS6206PTSN MTS6207PTSN MTS6208PTSN MTS6209PTSN MTS6210PTSN