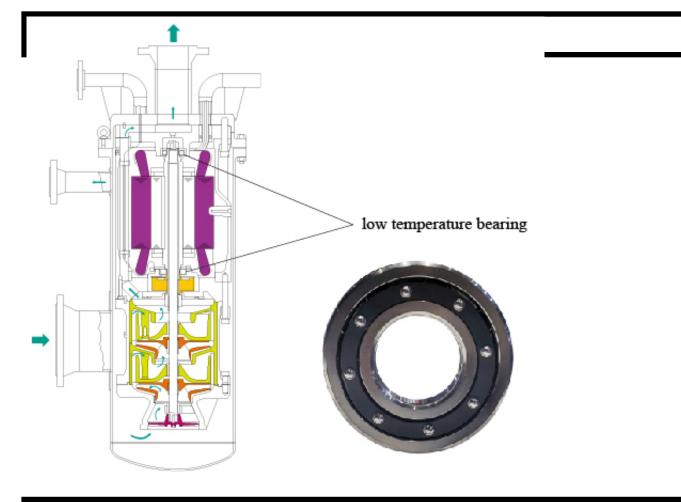

## **LNG Pump Bearings**

LNG (Liquefied Natural Gas) pumps are used for receiving and discharging LNG to road tankers and storage tanks. For these applications the bearing operating conditions are very tough, as the temperature can reach -162°C, and the bearing must run without external lubrication. MONTON has designed a new bearing, **LNG Pump Bearings**, to cope with these demanding performance requirements.

## LNG pump bearings including:

- 1.Angular contact ball bearings
- 2.Deep groove ball bearings
- > Speed: 1160 rpm 3600 rpm
- > Gas temperature: -196° C up to 0° C
- > Mainly axial load
- > Very poor lubrication