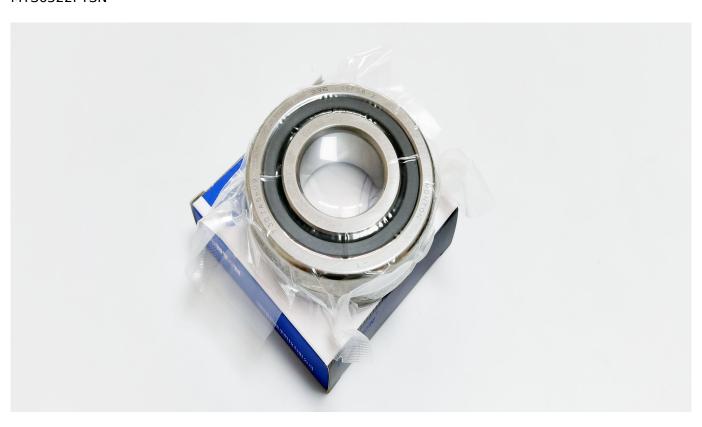

## 洛阳盟拓轴承科技有限公司 Louyang Monton Bearing Science&Technology Co.ltd.

Customized Bearing

LNG Pump Bearing-MTS6306PTSN

| Description  | MTS6306PTSN           |
|--------------|-----------------------|
| Dimension    |                       |
| d            | 30                    |
| D            | 72                    |
| В            | 19                    |
| rsmin        | contact us            |
| Loading[KN[] |                       |
| Cor          | for                   |
| Cr           | more                  |
| Speed        |                       |
| (r/min)      | technical information |