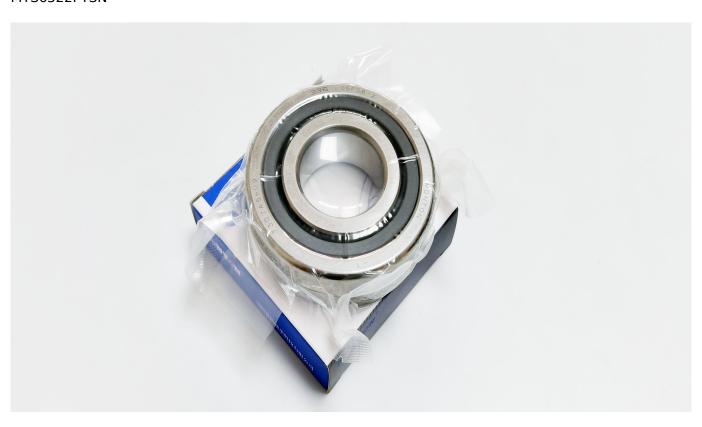

Customized Bearing

LNG Pump Bearing-MTS6311PTSN

| Description  | MTS6311PTSN           |
|--------------|-----------------------|
| Dimension    |                       |
| d            | 55                    |
| D            | 120                   |
| В            | 29                    |
| rsmin        | contact us            |
| Loading[KN[] |                       |
| Cor          | for                   |
| Cr           | more                  |
| Speed        |                       |
| (r/min)      | technical information |

MTS6311PTSN

MTS6312PTSN

MTS6313PTSN

MTS6314PTSN

MTS6315PTSN

MTS6316PTSN

MTS6317PTSN

MTS6318PTSN