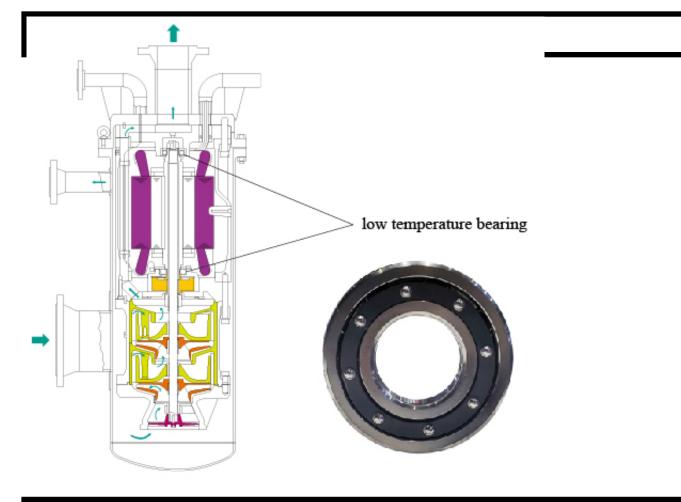

## **LNG Pump Bearings**

LNG (Liquefied Natural Gas) pumps are used for receiving and discharging LNG to road tankers and storage tanks. For these applications the bearing operating conditions are very tough, as the temperature can reach -162°C, and the bearing must run without external lubrication. MONTON has designed a new bearing, **LNG Pump Bearings**, to cope with these demanding performance requirements.

## LNG pump bearings including:

- 1.Angular contact ball bearings
- 2.Deep groove ball bearings
- > Speed: 1160 rpm 3600 rpm
- > Gas temperature: -196° C up to 0° C
- Mainly axial load
- > Very poor lubrication

## **Arduous Environments** Corrosive Environment High Speed Low temperature **Industry:** Chemical and Pharmaceutical Petrochemical **Features:** Stainless steel inner and outer rings Stainless steel rolling elements/Ceramic balls Riveted fluororesin cage/Ptfe cage Long life **Benefits:** Corrosion resistant Self-lubricating cage High speed (up to 3600 rpm) Extended life Now we have the below codes under production and have stock: MTS6205PTSN MTS6206PTSN MTS6207PTSN MTS6208PTSN MTS6209PTSN MTS6210PTSN