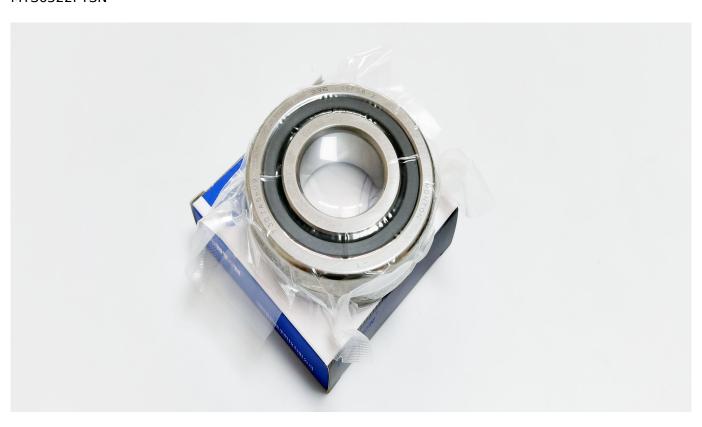

Customized Bearing

LNG Pump Bearing-MTS6312PTSN

| Description   | MTS6312PTSN           |
|---------------|-----------------------|
| Dimension     |                       |
| d             | 60                    |
| D             | 130                   |
| В             | 21                    |
| rsmin         | contact us            |
| Loading[[KN[] |                       |
| Cor           | for                   |
| Cr            | more                  |
| Speed         |                       |
| (r/min)       | technical information |

MTS6311PTSN

MTS6312PTSN

MTS6313PTSN

MTS6314PTSN

MTS6315PTSN

MTS6316PTSN

MTS6317PTSN

MTS6318PTSN