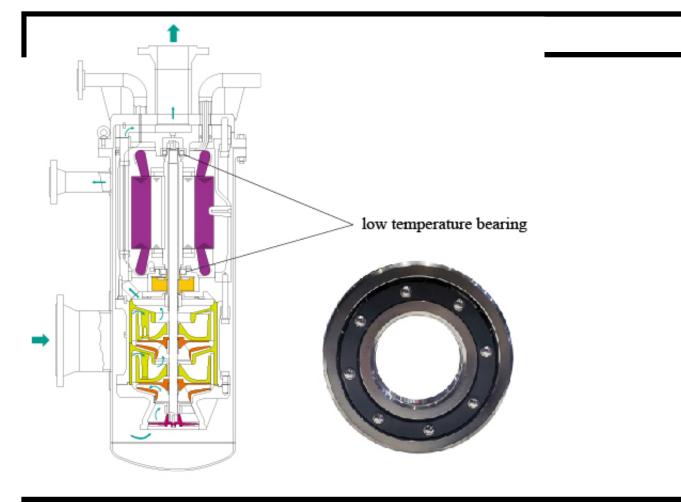

## **LNG Pump Bearings**

LNG (Liquefied Natural Gas) pumps are used for receiving and discharging LNG to road tankers and storage tanks. For these applications the bearing operating conditions are very tough, as the temperature can reach -162°C, and the bearing must run without external lubrication. MONTON has designed a new bearing, **LNG Pump Bearings**, to cope with these demanding performance requirements.

## **Arduous Environments** Corrosive Environment High Speed Low temperature **Industry:** Chemical and Pharmaceutical Petrochemical **Features:** Stainless steel inner and outer rings Stainless steel rolling elements/Ceramic balls Riveted fluororesin cage/Ptfe cage Long life **Benefits:** Corrosion resistant Self-lubricating cage High speed (up to 3600 rpm) Extended life Now we have the below codes under production and have stock: MTS6205PTSN MTS6206PTSN MTS6207PTSN MTS6208PTSN MTS6209PTSN MTS6210PTSN