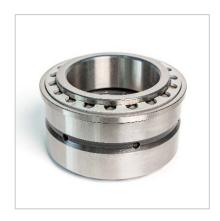

## PLAIN CUP (G TYPE)-100035

| 100035  |
|---------|
| 100080G |
|         |
| 35.000  |
| 80.000  |
| 57.00   |
| 46.50   |
| 5.25    |
| 45      |
| 5       |
| 68.00   |
| 0.80    |
| 2.00    |
|         |
| 94      |
| 7       |
|         |
| 2045    |
| 545     |
|         |
| 9600    |
|         |
| 0.825   |
|         |

## PLAIN CUP (G TYPE)

Double row bearings offer nearly twice the capacity of the equivalent single row bearing, and are therefore used in more heavily loaded applications.

The plain outer race enables this bearing to be used in a 'floating' position to permit thermal expansion. As such it can replace a P type bearing when additional load capacity is required.