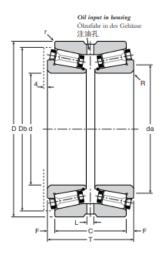

## PLAIN CUP (G TYPE)-100035

| 100035  |
|---------|
| 100080G |
|         |
| 35.000  |
| 80.000  |
| 57.00   |
| 46.50   |
| 5.25    |
| 45      |
| 5       |
| 68.00   |
| 0.80    |
| 2.00    |
|         |
| 94      |
| 7       |
|         |
| 2045    |
| 545     |
|         |
| 9600    |
|         |
| 0.825   |
|         |

## PLAIN CUP (G TYPE)

Double row bearings offer nearly twice the capacity of the equivalent single row bearing, and are therefore used in more heavily loaded applications.

The plain outer race enables this bearing to be used in a 'floating' position to permit thermal expansion. As such it can replace a P type bearing when additional load capacity is required.

G type bearings can be pre-adjusted to give GE double row bearings. This is achieved by fitting a spacer between the inner races to give the required assembly end play or preload. The choice of setting is based upon a number of parameters such as speed, lubrication and applied loads. Spacer width is adjusted

individually prior to despatch.