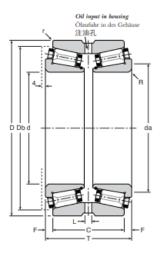

## PLAIN CUP (G TYPE)-204190x

| 204190x  |
|----------|
| 204266xG |
|          |
| 190.500  |
| 266.700  |
| 113.18   |
| 94.14    |
| 9.52     |
| 215      |
| 10       |
| 260.00   |
| 1.00     |
| 3.00     |
|          |
| 402      |
| 40       |
|          |
| 14685    |
| 4695     |
|          |
|          |
| 2400     |
| 2400     |
|          |

## PLAIN CUP (G TYPE)

Double row bearings offer nearly twice the capacity of the equivalent single row bearing, and are therefore used in more heavily loaded applications.

The plain outer race enables this bearing to be used in a 'floating' position to permit thermal expansion. As such it can replace a P type bearing when additional load capacity is required.

G type bearings can be pre-adjusted to give GE double row bearings. This is achieved by fitting a spacer between the inner races to give the required assembly end play or preload. The choice of setting is based upon a number of parameters such as speed, lubrication and applied loads. Spacer width is adjusted

individually prior to despatch.