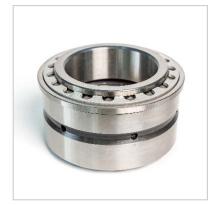

## PLAIN CUP (G TYPE)

Double row bearings offer nearly twice the capacity of the equivalent single row bearing, and are therefore used in more heavily loaded applications.

The plain outer race enables this bearing to be used in a 'floating' position to permit thermal expansion. As such it can replace a P type bearing when additional load capacity is required.

G type bearings can be pre-adjusted to give GE double row bearings. This is achieved by fitting a spacer between the inner races to give the required assembly end play or preload. The choice of setting is based upon a number of parameters such as speed, lubrication and applied loads. Spacer width is adjusted