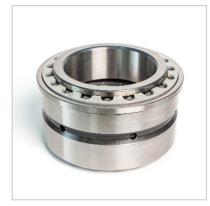

## PLAIN CUP (G TYPE)-244234x

| 244234x |
|---------|
| 244330G |
|         |
| 234.950 |
| 330.000 |
| 122.00  |
| 90.24   |
| 15.88   |
| 265     |
| 12      |
| 319.00  |
| 3.00    |
| 6.00    |
|         |
| 416     |
| 44      |
|         |
| 18035   |
| 6460    |
|         |
|         |
| 1900    |
| 1900    |
|         |

## PLAIN CUP (G TYPE)

Double row bearings offer nearly twice the capacity of the equivalent single row bearing, and are therefore used in more heavily loaded applications.

The plain outer race enables this bearing to be used in a 'floating' position to permit thermal expansion. As such it can replace a P type bearing when additional load capacity is required.