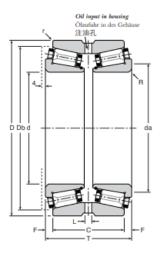

## PLAIN CUP (G TYPE)

Double row bearings offer nearly twice the capacity of the equivalent single row bearing, and are therefore used in more heavily loaded applications.

The plain outer race enables this bearing to be used in a 'floating' position to permit thermal expansion. As such it can replace a P type bearing when additional load capacity is required.

G type bearings can be pre-adjusted to give GE double row bearings. This is achieved by fitting a spacer between the inner races to give the required assembly end play or preload. The choice of setting is based upon a number of parameters such as speed, lubrication and applied loads. Spacer width is adjusted

individually prior to despatch.