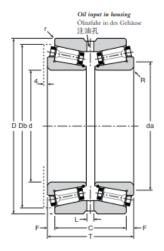

## PLAIN CUP (G TYPE)-283203x

| 283203x  |
|----------|
| 283317xG |
|          |
| 203.200  |
| 317.500  |
| 156.00   |
| 121.07   |
| 17.46    |
| 240      |
| 12       |
| 305.00   |
| 3.00     |
| 4.40     |
|          |
| 480      |
| 44       |
|          |
| 25185    |
| 7715     |
|          |
| 2100     |
|          |
|          |
|          |

## PLAIN CUP (G TYPE)

Double row bearings offer nearly twice the capacity of the equivalent single row bearing, and are therefore used in more heavily loaded applications.

The plain outer race enables this bearing to be used in a 'floating' position to permit thermal expansion. As such it can replace a P type bearing when additional load capacity is required.

G type bearings can be pre-adjusted to give GE double row bearings. This is achieved by fitting a spacer between the inner races to give the required assembly end play or preload. The choice of setting is based upon a number of parameters such as speed, lubrication and applied loads. Spacer width is adjusted