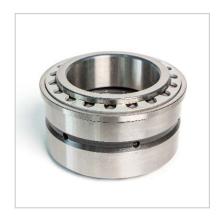

## PLAIN CUP (G TYPE)

Double row bearings offer nearly twice the capacity of the equivalent single row bearing, and are therefore used in more heavily loaded applications.

The plain outer race enables this bearing to be used in a 'floating' position to permit thermal expansion. As such it can replace a P type bearing when additional load capacity is required.