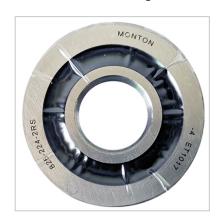

**Customized Bearing** 

Servo motor bearing-6205VV-2RS/P4

| Bearing Model | 6205VV-2RS/P4 |
|---------------|---------------|
| ball          | Ceramic ball  |
| d             | 25            |
| D             | 52            |
| В             | 15            |
|               |               |