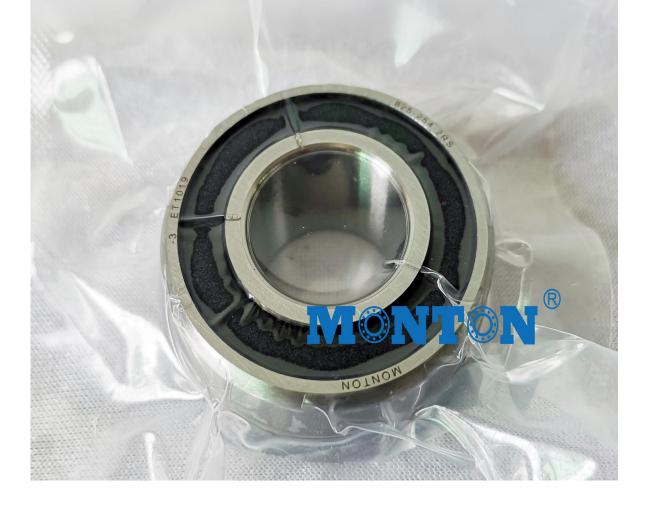

**Customized Bearing** 

Servo motor bearing-6205VV-2RS/P4

| Bearing Model | 6205VV-2RS/P4 |
|---------------|---------------|
| ball          | Ceramic ball  |
| d             | 25            |
| D             | 52            |
| В             | 15            |
|               |               |