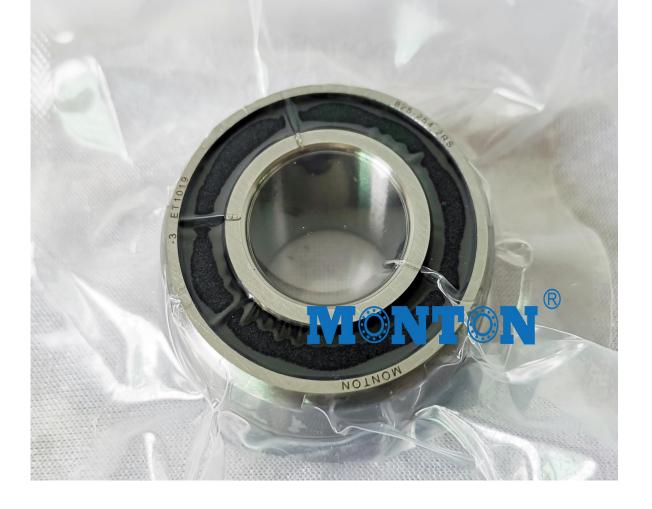

**Customized Bearing** 

Servo motor bearing-B25-254-2RS/P4

| Bearing Model | B25-254-2RS/P4 |
|---------------|----------------|
| ball          | Ceramic ball   |
| d             | 25             |
| D             | 52             |
| В             | 20.6           |
|               |                |