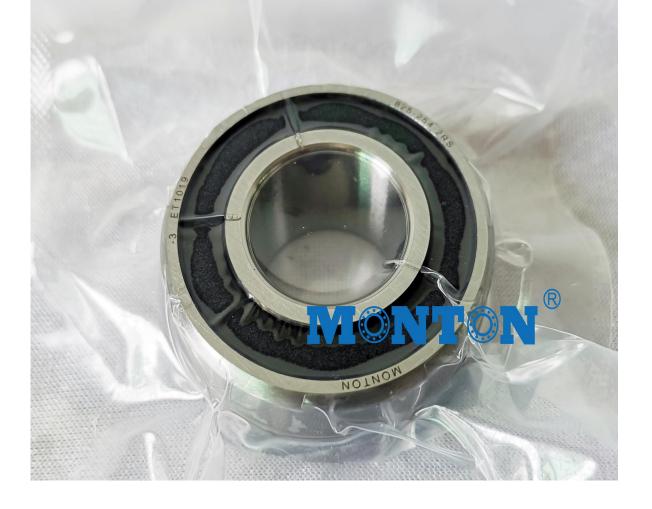

Customized Bearing

Servo motor bearing-F-563087-2RS/P4

| F-563087-2RS/P4 |
|-----------------|
| Ceramic ball    |
| 50              |
| 90              |
| 23              |
|                 |

**Servo motor bearing features**: good sealing, high stability, metal material is preferred. Through special heat treatment process, manufacturing equipment and technology, the service life of precision deep groove ball bearing is greatly increased, supporting high-speed operation, reducing cost and improving efficiency.