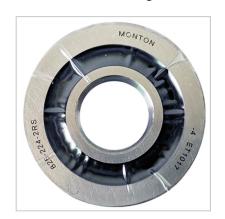

Customized Bearing

Servo motor bearing-F-563087-2RS/P4

| F-563087-2RS/P4 |
|-----------------|
| Ceramic ball    |
| 50              |
| 90              |
| 23              |
|                 |

**Servo motor bearing features**: good sealing, high stability, metal material is preferred. Through special heat treatment process, manufacturing equipment and technology, the service life of precision deep groove ball bearing is greatly increased, supporting high-speed operation, reducing cost and improving efficiency.