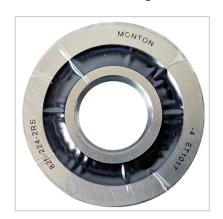

**Customized Bearing** 

Servo motor bearing-F-568217-2RS/P4

| Bearing Model | F-568217-2RS/P4 |
|---------------|-----------------|
| ball          | Ceramic ball    |
| d             | 35              |
| D             | 72              |
| В             | 23              |
|               |                 |

**Servo motor bearing features**: good sealing, high stability, metal material is preferred. Through special heat treatment process, manufacturing equipment and technology, the service life of precision deep groove ball bearing is greatly increased, supporting high-speed operation, reducing cost and improving efficiency.

**Scope of application**: spindle motor of drilling machine, FANUC servo motor, Siemens Servo motor, centrifuge, etc.