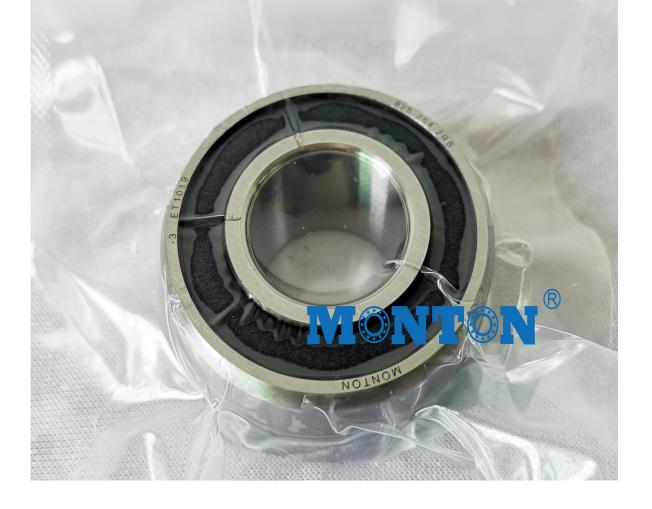

**Customized Bearing** 

Servo motor bearing-F-568217-2RS/P4

| Bearing Model | F-568217-2RS/P4 |
|---------------|-----------------|
| ball          | Ceramic ball    |
| d             | 35              |
| D             | 72              |
| В             | 23              |
|               |                 |

**Servo motor bearing features**: good sealing, high stability, metal material is preferred. Through special heat treatment process, manufacturing equipment and technology, the service life of precision deep groove ball bearing is greatly increased, supporting high-speed operation, reducing cost and improving efficiency.

**Scope of application**: spindle motor of drilling machine, FANUC servo motor, Siemens Servo motor, centrifuge, etc.