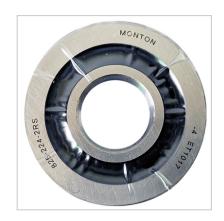

**Customized Bearing** 

Servo motor bearing-F-568240-2RS/P4

| 4 |
|---|
|   |
|   |
|   |
|   |
|   |

**Servo motor bearing features**: good sealing, high stability, metal material is preferred. Through special heat treatment process, manufacturing equipment and technology, the service life of precision deep groove ball bearing is greatly increased, supporting high-speed operation, reducing cost and improving efficiency.