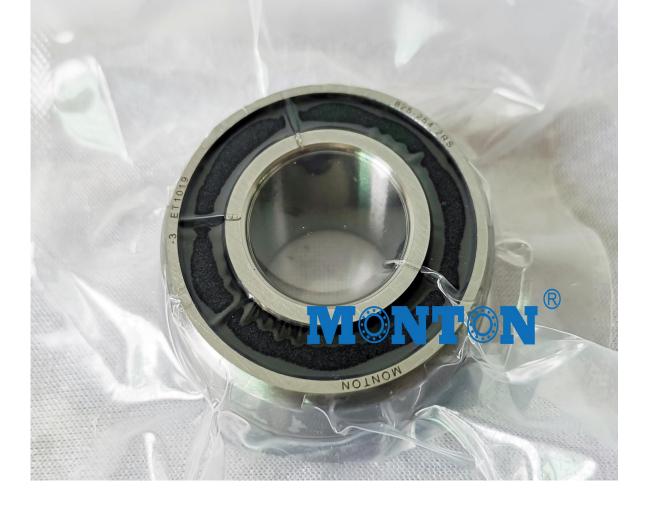

**Customized Bearing** 

Servo motor bearing-F-568240-2RS/P4

| 4 |
|---|
|   |
|   |
|   |
|   |
|   |

**Servo motor bearing features**: good sealing, high stability, metal material is preferred. Through special heat treatment process, manufacturing equipment and technology, the service life of precision deep groove ball bearing is greatly increased, supporting high-speed operation, reducing cost and improving efficiency.