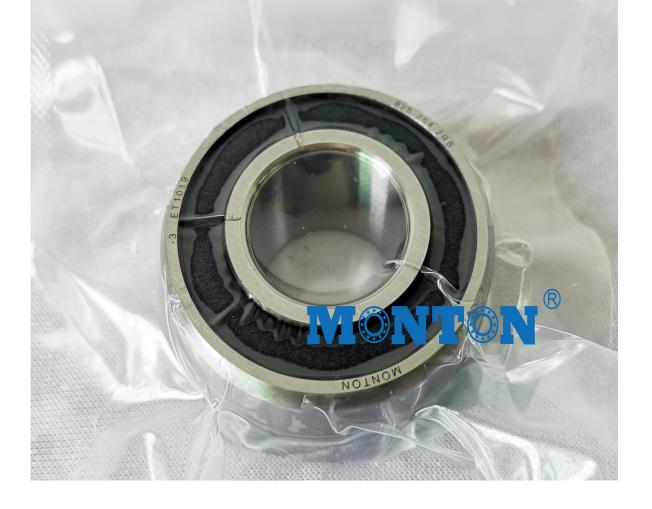

**Customized Bearing** 

Servo motor bearing-F-568241-2RS/P4

| F-568241-2RS/P4 |
|-----------------|
| Ceramic ball    |
| 40              |
| 90              |
| 23              |
|                 |

**Servo motor bearing features**: good sealing, high stability, metal material is preferred. Through special heat treatment process, manufacturing equipment and technology, the service life of precision deep groove ball bearing is greatly increased, supporting high-speed operation, reducing cost and improving efficiency.